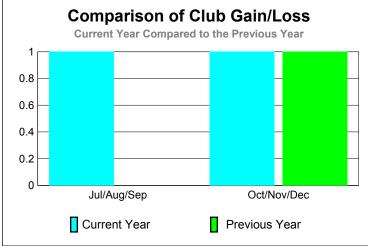

## **Location: AUSTRIA GMT: Dir. Horst P. Kirchgatterer CLUBS Club** Results Clubs 2009-2010 2010-2011 New Actual Actual Gain/ Gain/ Club New **Dropped** Loss of Loss of Month Goal Clubs Clubs Clubs Clubs

0

0

0

1

0

1