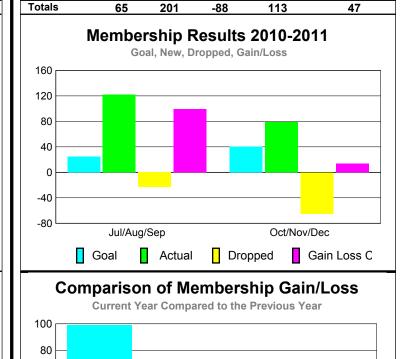

Jul/Aug/Sep

Oct/Nov/Dec

60

40

20

0

25

40

122

79

Jul/Aug/Sep

Oct/Nov/Dec

Totals

1

1

2

## **MEMBERSHIP Membership** Results <u>Membership</u> 2010-2011 2009-2010 Net Actual Actual Gain/ Gain/ Memb New Dropped Loss of Loss of Month Goal Memb Memb Memb **Memb**

-23

-65

GMT CA: 4

99

14

11

36