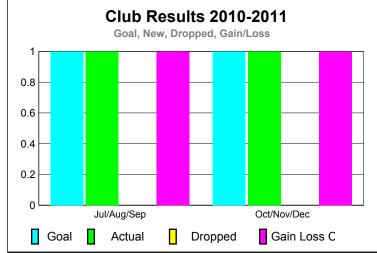

## **Location: AUSTRIA GMT: Dir. Horst P. Kirchgatterer CLUBS Club** Results Clubs 2009-2010 2010-2011 New Actual Actual Gain/ Gain/ Club New **Dropped** Loss of Loss of Month Goal Clubs Clubs Clubs Clubs

0

0

0

1

0

1